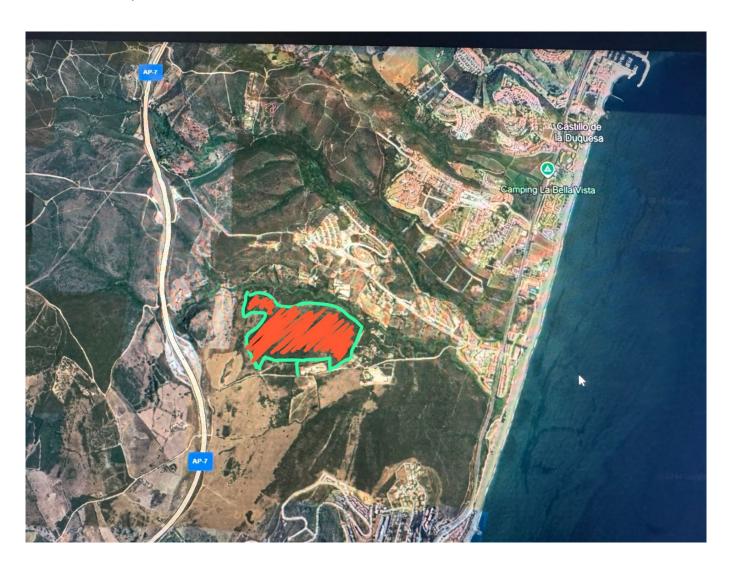

## Plot for sale in Manilva, Costa del Sol

336,431 m<sup>2</sup> Plot |

## Property Description

An exceptional estate for sale in Martagina, Manilva, located just minutes from Sotogrande. This large plot boasts a prime location with sweeping views of the Mediterranean Sea. Set on a spacious plot, this property is ideally suited for large-scale educational, healthcare, sports, leisure, and other developments—an outstanding investment opportunity in a highly desirable area brimming with potential. Strategically positioned near Sotogrande, this estate offers easy access to major routes and amenities while providing a tranquil, scenic setting. Its proximity to the Mediterranean ensures stunning sea views and a serene natural backdrop, blending convenience with relaxation. Perfect for Large-Scale Projects: Spanning 34.2 hectares, this expansive and adaptable property is perfect for a variety of projects. From educational institutions to healthcare complexes, premier sports facilities, or leisure and entertainment hubs, the opportunities are vast. Its prime location and breathtaking views make it an ideal foundation for visionary developments.